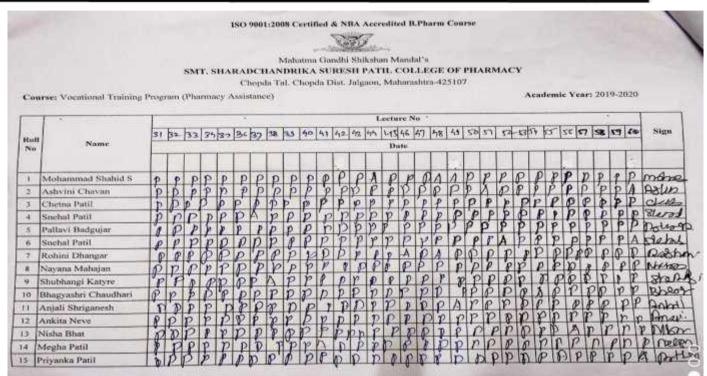

#### **DVV Query**

- 1. HEI is requested to please provide the Attendance sheet of students participated with their SIGNATURE and Model certificates.
- 2. Please provide Year wise list of the students enrolled in the program as defined in 1.2.1
- 3. Please provide any other relevant data or documents related to this metrics (if available).

#### **DVV** Response

- 1. The Attendance sheet of students participated with their SIGNATURE and Model certificates are as follows.
- 2. Year wise list of the students enrolled in the program as defined in 1.2.1 are as follows
- 3. The other relevant data or documents related to this metrics (if available) are as follows